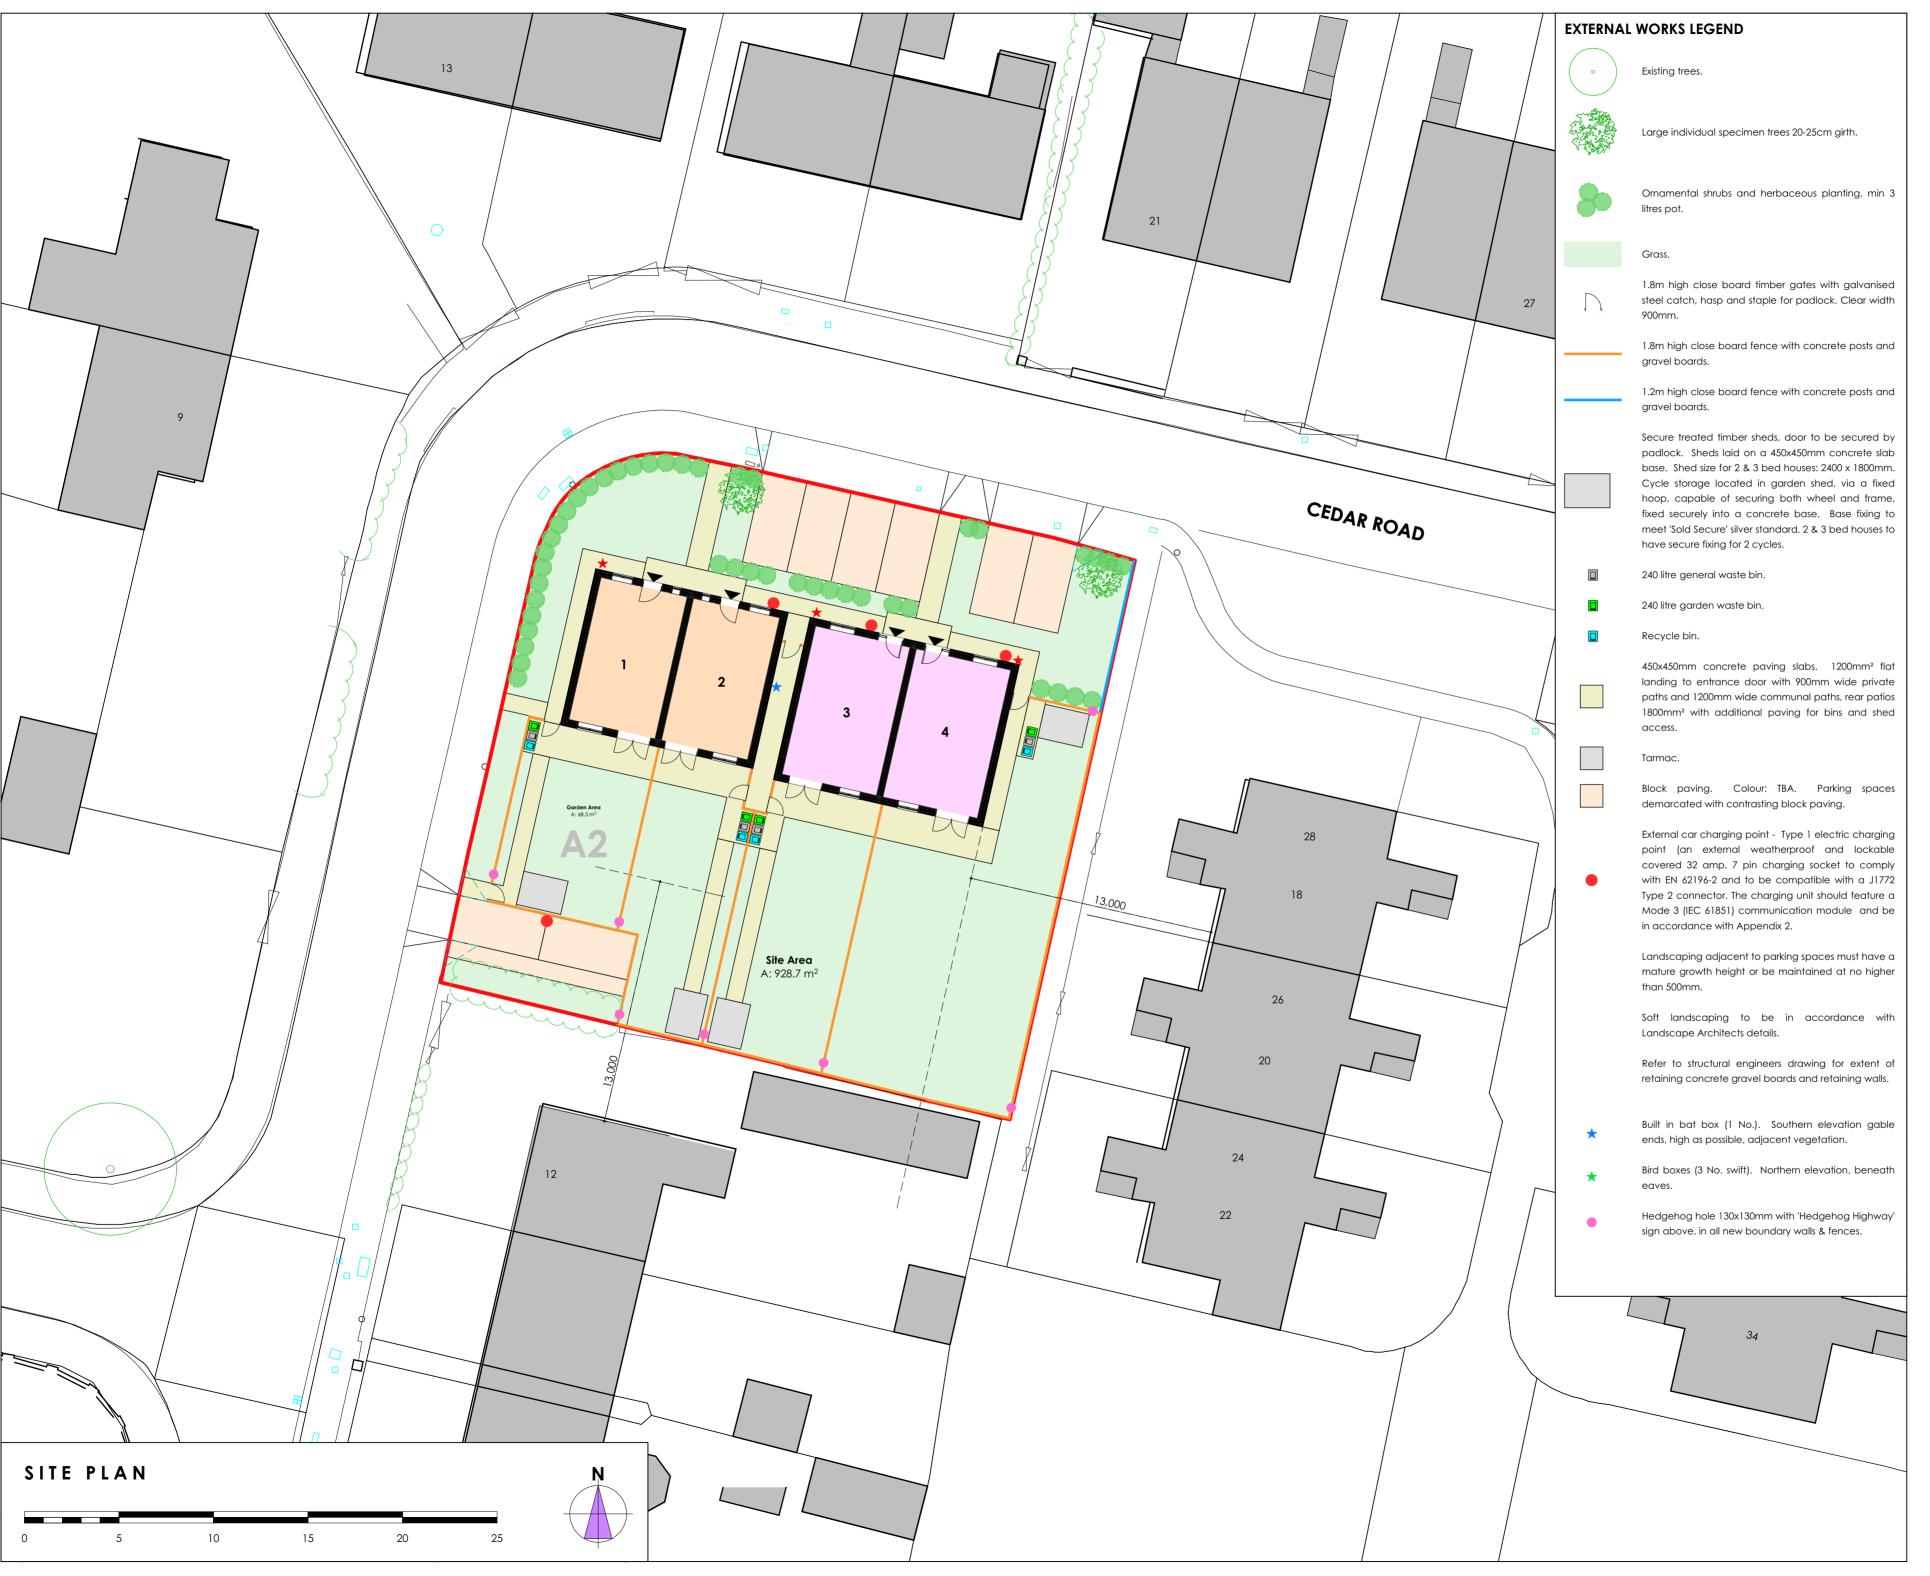

## CEDAR ROAD SITE A2 SCHEDULE OF ACCOMMODATION BROMFORD No. PARKING 2B HOUSE 0774 2 200% 2 200% 3B HOUSE 0885 TOTAL

| OAKLEY ARCHITECTS LTD |                                                                    |                                                                                                                                               |                       |
|-----------------------|--------------------------------------------------------------------|-----------------------------------------------------------------------------------------------------------------------------------------------|-----------------------|
| Rev                   | Date Revised                                                       | Revision                                                                                                                                      | REV BY                |
| E<br>D<br>C<br>B      | 14.08.2023<br>10.08.2023<br>03.08.2023<br>20.07.2023<br>12.07.2023 | ADDITIONAL GATE ADDED TO PLOT 1.<br>BAT AND BIRD BOXES REVISED.<br>EXTERNAL WORKS REVISED.<br>VISIBILITY SPLAY & PARKING REVISED.<br>UPDATED. | LO<br>SCO<br>LO<br>LO |
|                       |                                                                    |                                                                                                                                               |                       |

OAKLEY ARCHITECTS LTD 2 B HILLWOOD ROAD SUTTON COLDFIELD WEST MIDLANDS B 7 5 5 Q L T: 0 1 2 1 2 3 8 0 6 8 3 E: design@oakleyarchitects.co.uk www.oakleyarchitects.co.uk

**Bromford** 

Cedar Road, Burntwood

DRAWING TITLE Site A2 Plan 200

| DRAWING SCALE | Date Drawn     |
|---------------|----------------|
| 1:200 (A2)    | 18.05.2023     |
| Drawn By      | Снескед Ву     |
| Lisa Oakley   | SIMON OAKLEY   |
| Job Number    | Drawing Number |
| 202205        | 32E            |