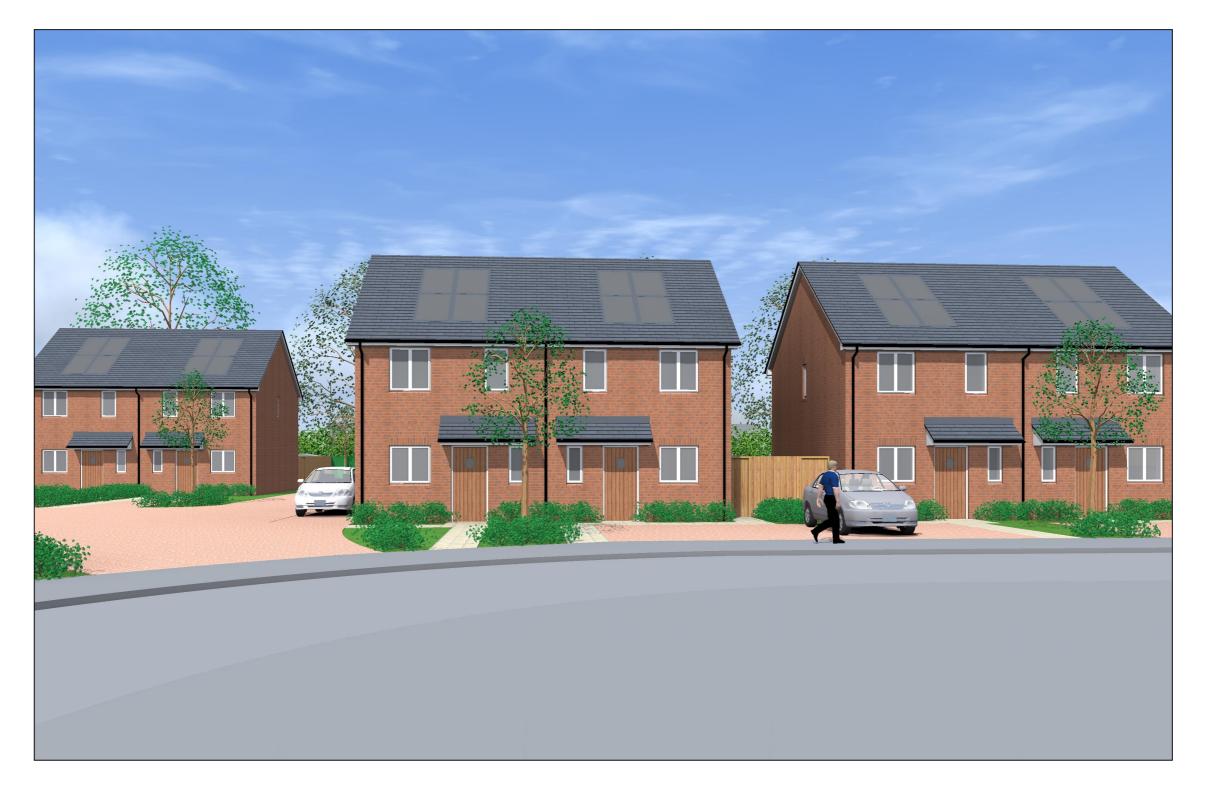

## PERSPECTIVE 1 SITE A 1

| Α   | 01.08.2023   | BATHROOM WINDOW ADDED. | LO     |
|-----|--------------|------------------------|--------|
| Rev | Date Revised | Revision               | REV BY |

| CLIENT          |              | Project               |                |  |
|-----------------|--------------|-----------------------|----------------|--|
| Bromford        |              | Cedar Road, Burntwood |                |  |
| DRAWING TITLE   |              | DRAWING SCALE         | Date Drawn     |  |
| Perspective 1 S | ite A1       | (A3)                  | 09.06.2023     |  |
| Drawn By        | CHECKED BY   | Job Number            | Drawing Number |  |
| LISA OAKLEY     | SIMON OAKLEY | 202205                | 24A            |  |