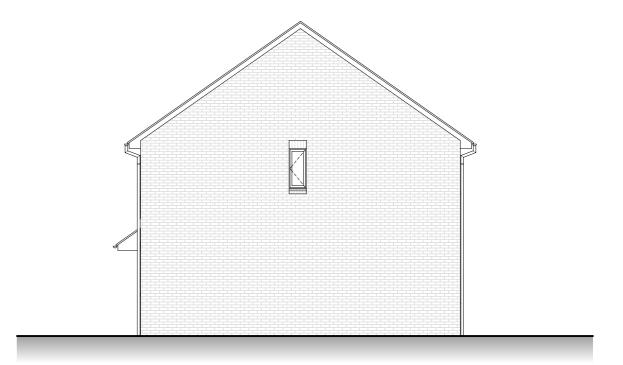

## **FRONT ELEVATION**

0 1 2 3 4 5



**REAR ELEVATION** 

The copyright of this drawing is vested in the designer and should not be reproduced, copied or used for any other purpose than that it is intended for without the prior written consent of Oakley Architects.



## SIDE ELEVATION



## SIDE ELEVATION

| Α   | 27.07.2023   | BATHROOM REV, WINDOW ADDED. | LO     |
|-----|--------------|-----------------------------|--------|
| REV | Date Revised | Revision                    | REV BY |

| CLIENT<br>Bromford |                         | Project<br>Cedar Road, Burntwood |                |
|--------------------|-------------------------|----------------------------------|----------------|
| Drawing Title      |                         | Drawing Scale                    | Date Drawn     |
| 2B4P House (77     | 4) Elevations (Site A1) | 1:100 (A3)                       | 08.06.2023     |
| Drawn By           | CHECKED BY              | Job Number                       | Drawing Number |
| Lisa Oakley        | SIMON OAKLEY            | 202205